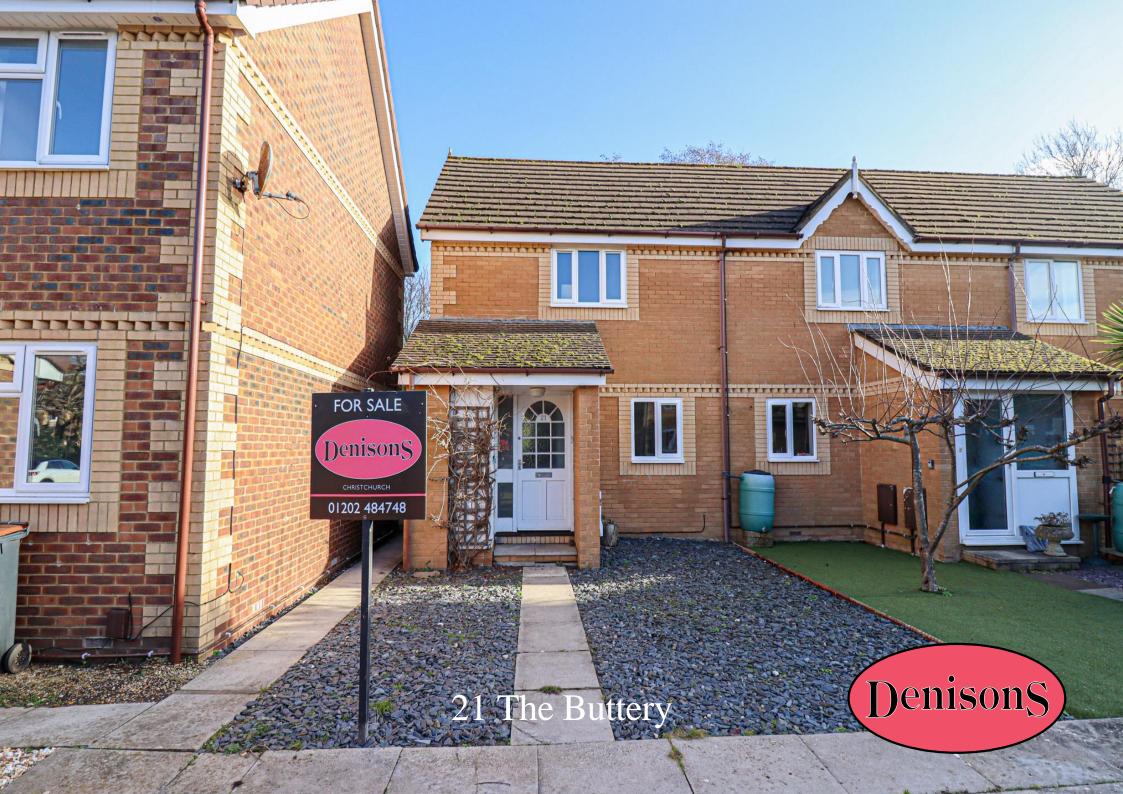

## 21 The Buttery

Christchurch, Dorset, BH23 1LF

Offers in the Region Of £315,000

A good sized well-presented two double bedroom end terraced house WHICH HAS BEEN RE **FURBISHED TO A HIGH** STANDARD situated in Purewell and is close to the local shops and doctors surgery whilst being within walking distance to the town centre. The accommodation comprising of porch with storage, entrance hall, open plan kitchen/dining room and to the first floor two bedrooms and a family bathroom. Externally there is allocated off road parking for two cars and a deceptively large rear garden. An early internal inspection is strongly recommended to fully appreciate the extent of accommodation this property has to offer, N.B. Under section 21 of the 1979 estate agency act we declare that the vendor is connected to Denisons Estate Agents