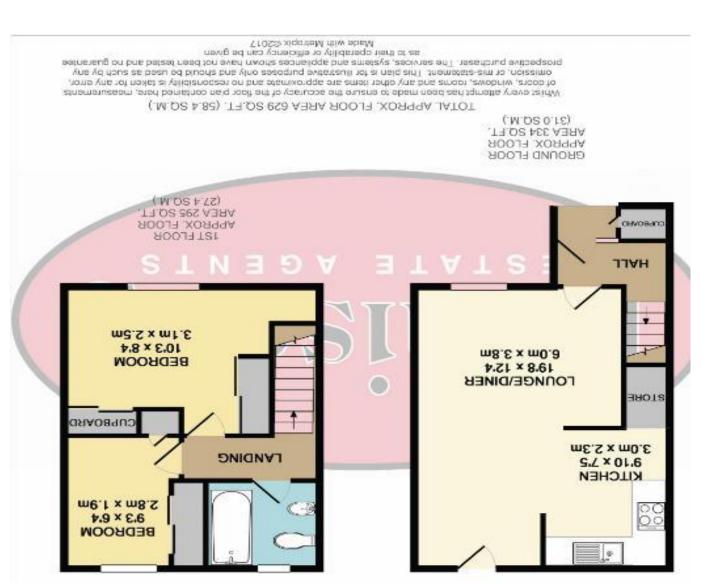

**Entrance Hall** 

Lounge 19' 8" x 12' 4" (5.99m x 3.76m)

Kitchen 9' 10" x 7' 5" (2.99m x 2.26m)

**First Floor Landing** 

Bathroom

Bedroom 1 10' 3" x 8' 4" (3.12m x 2.54m)

Bedroom 2 9' 3" x 6' 4" (2.82m x 1.93m)