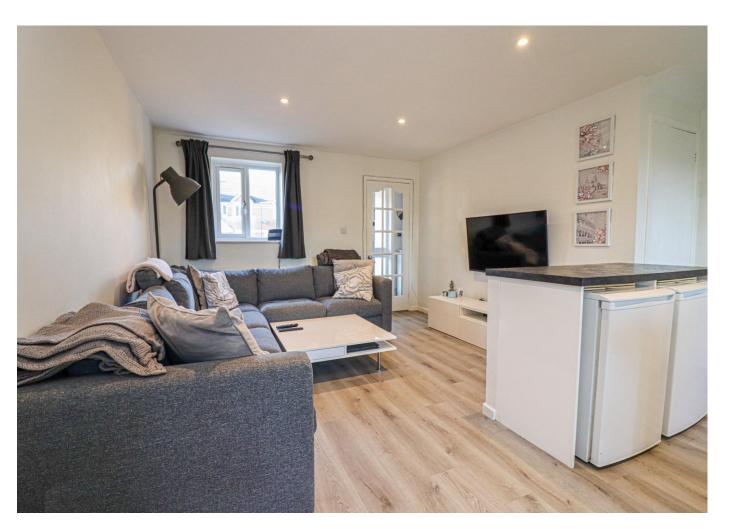

**Entrance Hall** 

Lounge 19' 8" x 12' 4" (5.99m x 3.76m)

Kitchen 9' 10" x 7' 5" (2.99m x 2.26m)

**First Floor Landing** 

Bathroom

Bedroom 1 10' 3" x 8' 4" (3.12m x 2.54m)

Bedroom 2 9' 3" x 6' 4" (2.82m x 1.93m)