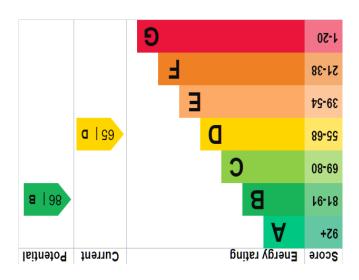

## 21 The Buttery

Christchurch, Dorset, BH23 1LF

Offers in the Region Of £315,000

A good sized well-presented two double bedroom end terraced house WHICH HAS BEEN RE **FURBISHED TO A HIGH** STANDARD situated in Purewell and is close to the local shops and doctors surgery whilst being within walking distance to the town centre. The accommodation comprising of porch with storage, entrance hall, open plan kitchen/dining room and to the first floor two bedrooms and a family bathroom. Externally there is allocated off road parking for two cars and a deceptively large rear garden. An early internal inspection is strongly recommended to fully appreciate the extent of accommodation this property has to offer, N.B. Under section 21 of the 1979 estate agency act we declare that the vendor is connected to Denisons Estate Agents