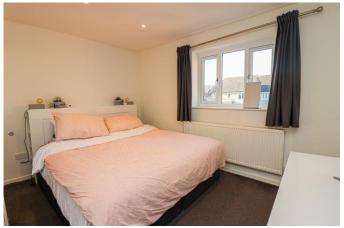

**Entrance Hall** 

Lounge 19' 8" x 12' 4" (5.99m x 3.76m)

Kitchen 9' 10" x 7' 5" (2.99m x 2.26m)

**First Floor Landing** 

Bathroom

Bedroom 1 10' 3" x 8' 4" (3.12m x 2.54m)

Bedroom 2 9' 3" x 6' 4" (2.82m x 1.93m)