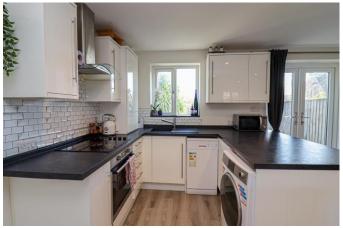

**Entrance Hall** 

Lounge 19' 8" x 12' 4" (5.99m x 3.76m)

Kitchen 9' 10" x 7' 5" (2.99m x 2.26m)

**First Floor Landing** 

Bathroom

Bedroom 1 10' 3" x 8' 4" (3.12m x 2.54m)

Bedroom 2 9' 3" x 6' 4" (2.82m x 1.93m)